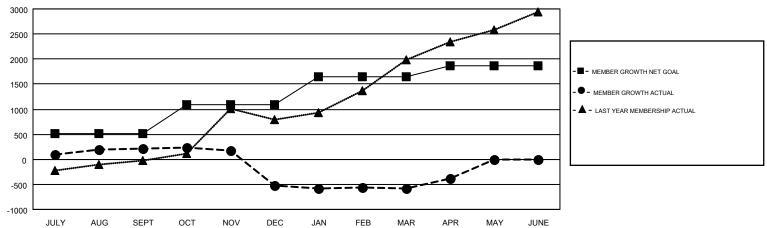

## GOALS AND ACTUAL MEMBERS CUMULATIVE

|                    |       |                                  | 1                         |                |       |
|--------------------|-------|----------------------------------|---------------------------|----------------|-------|
| DROPPED CLUBS: 20  |       | 171 CLUBS OF 312 ADDED 1 OR MORE | GENDER DISTRIBUTION       |                |       |
|                    |       | NEW MEMBERS                      | MALE                      | 9,150 (62.48%) |       |
|                    |       |                                  | FEMALE                    | 5,494 (37.52%) |       |
| DROPPED MEMBERS    |       |                                  |                           |                |       |
| DECEASED           | 43    | CLICK HERE FOR CUMULATIVE        | TOTAL FAMILY UNIT MEMBERS |                | 9,264 |
| CLUB CANCELLED 311 |       | MEMBERSHIP DATA                  |                           |                |       |
| OTHER              | 1,235 |                                  | FAMILY MEMBERS PA         | YING HALF      | 5,647 |
| TOTAL 1,589        |       |                                  | 8010                      |                |       |

## GMT MONTHLY MEMBERSHIP PROGRESS REPORT

Results as of: 4/30/2019

Multiple District 3231

GMT: JAYESH THAKKAR

LOCATION: INDIA

GMT CA 6

|               | Club          | s           |               | Members               |                           |                         |                                                    |  |
|---------------|---------------|-------------|---------------|-----------------------|---------------------------|-------------------------|----------------------------------------------------|--|
|               | RESULTS FOR   | R 2018-2019 |               | RESULTS FOR 2018-2019 |                           |                         |                                                    |  |
| QUARTER       | NEW CLUB GOAL | NEW CLUBS   | DROPPED CLUBS | QUARTER               | MEMBER GROWTH NET<br>GOAL | MEMBER GROWTH<br>ACTUAL | DROPPED<br>MEMBERS ACTUAL<br>(including transfers) |  |
| JULY/AUG/SEPT | 12            | 16          | 3             | JULY/AUG/SEPT         | 515                       | 666                     | 408                                                |  |
| OCT/NOV/DEC   | 9             | 1           | 13            | OCT/NOV/DEC           | 575                       | 270                     | 963                                                |  |
| JAN/FEB/MAR   | 5             | 0           | 4             | JAN/FEB/MAR           | 565                       | 163                     | 173                                                |  |
| APR/MAY/JUNE  | 3             | 3           | 0             | APR/MAY/JUNE          | 210                       | 245                     | 45                                                 |  |