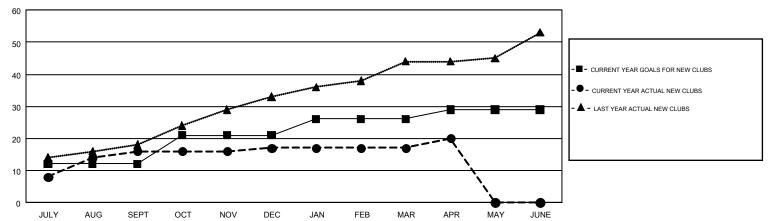

## GOALS AND ACTUAL NEW CLUBS CUMULATIVE

## GMT MONTHLY MEMBERSHIP PROGRESS REPORT

Results as of: 4/30/2019

Multiple District 3231

GMT: JAYESH THAKKAR

LOCATION: INDIA

GMT CA 6

|               | Club          | s           |               | Members               |                           |                         |                                                    |  |
|---------------|---------------|-------------|---------------|-----------------------|---------------------------|-------------------------|----------------------------------------------------|--|
|               | RESULTS FOR   | R 2018-2019 |               | RESULTS FOR 2018-2019 |                           |                         |                                                    |  |
| QUARTER       | NEW CLUB GOAL | NEW CLUBS   | DROPPED CLUBS | QUARTER               | MEMBER GROWTH NET<br>GOAL | MEMBER GROWTH<br>ACTUAL | DROPPED<br>MEMBERS ACTUAL<br>(including transfers) |  |
| JULY/AUG/SEPT | 12            | 16          | 3             | JULY/AUG/SEPT         | 515                       | 666                     | 408                                                |  |
| OCT/NOV/DEC   | 9             | 1           | 13            | OCT/NOV/DEC           | 575                       | 270                     | 963                                                |  |
| JAN/FEB/MAR   | 5             | 0           | 4             | JAN/FEB/MAR           | 565                       | 163                     | 173                                                |  |
| APR/MAY/JUNE  | 3             | 3           | 0             | APR/MAY/JUNE          | 210                       | 245                     | 45                                                 |  |